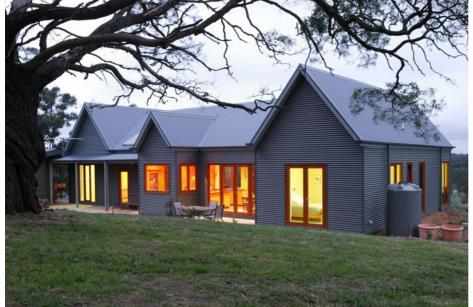

Enabling easy access to verandahs and outdoor spaces, French doors are custom made with high energy efficiency, high noise protection and no drafts, due to rebated frames, seals and multi-point locking.